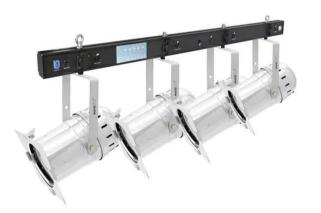

### Set LED PAR-56 COB bk + TB-4X Bar

Art. No.: 09000232 GTIN:

### Set LED PAR-56 COB bk + TB-4X Bar

Art. No.: 09000232 GTIN:

Features:

#### EUROLITE LED PAR-56 COB RGB 100W bk

PAR spot with 100 W COB LED and RGB color mixing

- Stepless color blend, color change, dimmer and strobe effect
- Dimmer speed (step response) adjustable
- Stand-alone or DMX mode
- Locking possibility at the mounting bracket
- With color filter frame
- Various versions available
- 1 powerful LED 100 W COB (chip-on-board) 3in1 TCL RGB (homogenous color mix)
- Strobe effect
- Control via DMX; sound to light via microphone
- Preprogrammed in Light J; LED PC-Control 512; EASY SHOW 1; LED EASY OPERATOR 4x4; LED EASY OPERATOR 4x6; LED EASY OPERATOR DELUXE; Light Captain
- With a beam angle of 40°