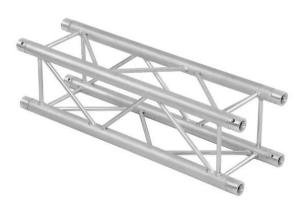

### Set 4x Quadlock QL-ET34 2m Erweiterung

4-point truss system

Art. No.: 09000237

GTIN:

# alutruss

## Set 4x Quadlock QL-ET34 2m Erweiterung

4-point truss system

Art. No.: 09000237

GTIN:

#### Features:

- Strong EN-AW 6082 alloy for high loads
- High-quality aluminum-tubes with 50 mm in diameter
- Low weight
- Distance center center: 240 mm
- Easy installation
- Trusspipe: 50 mm
- Made in Europe
- For application areas such as: Theater; Trade fair and shop fitting; clubs/dancing school
- For further information about this product, please refer to the Data Sheet under "Downloads"
  - Package contents
- 1 x connection set