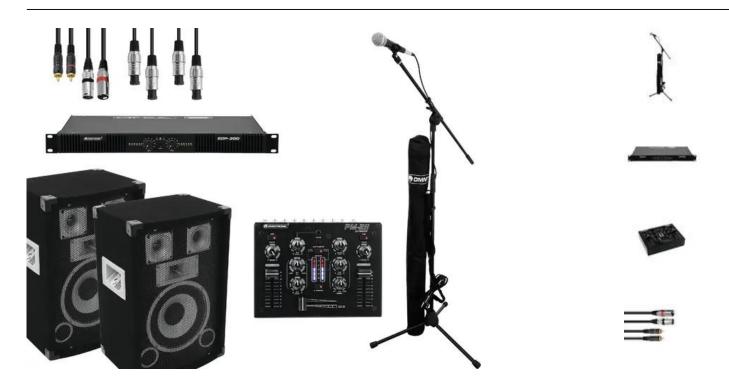

## **OMNITRONIC Party PA-Set 300W**

Art. No.: 09009963

GTIN:

### OMNITRONIC DS-83 MK2 3-Way Speaker 300W

Rugged full-range speaker system for PA and DJ applications

- Party speaker system for disco and rock music
- Improved version with more power
- 3-way bass-reflex system
- Speaker connections
- Piezo super tweeter for powerful treble
- High-quality horn for smooth mid-range
- Optional subbass provides a powerful bass
- Stable wooden housing with protective grille and tray handles
- Scratch-resistant black felt covering
- Stable protective steel corners
- Flange for stand installation
- Applicable as floor monitor, on a subwoofer, standing, on a speaker stand or wall holder
- Compact dimensions for car transport
- For mobile live and DJ applications

#### **OMNITRONIC CMK-10 Microphone Kit**

Low-priced microphone set for studio and stage

- Rugged, dynamic microphone with cardoid characteristics
- Perfect beginner set for all common applications
- For application areas such as: Mobile use; mobile djs / entertainer; small rental microphone
- Polar pattern: Cardioid

#### **OMNITRONIC EDP-300 Class D Amplifier**

Stereo PA amplifier with SMPS, 2 x 180 W

- Stereo PA amplifier with class D circuitry
- Low weight and height due to integrated switch mode power supply
- Speaker switch-on delay and auto limiters
- 2 operating modes can be selected (stereo or bridged)
- 2 level controls
- LED VU meter and LEDs for activated protective circuit (protect), overload (clip), and signal per channel
- Complete protection set against short-circuit, overheat, clipping, overload and VHF signals
- Electronically balanced inputs via XLR mounting jacks
- Speaker outputs via lockable Speaker plugs
- Robust steel chassis with aluminum front panel
- Rack installation with 1 unit
- (19") 48.3 cm rack installation

#### **OMNITRONIC PM-211 DJ mixer**

2-channel DJ mixer

- 2 input channels with gain control and phono/line switching
- DJ microphone input with talkover selector, level and tone control
- Adjustable front aux input for portable music players (e.g. iPod)
- Pre-fader listening (CUE) to the input channels via adjustable headphones output, with cue mix control
- Crossfader for crossfading between both channels
- 5-digit stereo LED level meter, switchable between master and PFL signal
- Additional recording output
- Operation via supplied power unit

#### OMNITRONIC Adapter Cable 2xXLR(M)/2xRCA 3m bkPackage contents

1 x adapter cable

#### OMNITRONIC Speaker Cable Speaker 2x1.5 5m bkPackage contents

- 1 x speaker cable

| Technical specification | ons:     |  |
|-------------------------|----------|--|
|                         |          |  |
|                         |          |  |
| Weight:                 | 25,54 kg |  |
|                         |          |  |