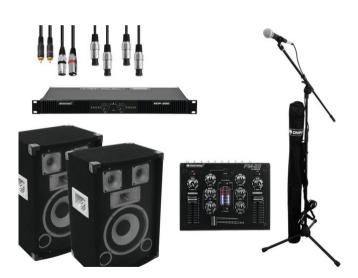

## Party PA-Set 300W

Art. No.: 09009963

GTIN:

#### **OMNITRONIC DS-83 MK2 3-Way Speaker 300W**

Rugged full-range speaker system for PA and DJ applications

- Party speaker system for disco and rock music
- Improved version with more power
- 3-way bass-reflex system
- Speaker connections
- Piezo super tweeter for powerful treble
- High-quality horn for smooth mid-range
- Optional subbass provides a powerful bass
- Stable wooden housing with protective grille and tray handles
- Scratch-resistant black felt covering
- Stable protective steel corners
- Flange for stand installation
- Applicable as floor monitor, on a subwoofer, standing, on a speaker stand or wall holder
- Compact dimensions for car transport
- For mobile live and DJ applications

Low-priced microphone set for studio and stage

- Rugged, dynamic microphone with cardoid characteristics
- Perfect beginner set for all common applications
- For application areas such as: Mobile use; mobile djs / entertainer; small rental

Microphone

- Polar pattern: Cardioid
- For further information about this product, please refer to the Data Sheet under "Downloads"

Package contents

- 1 x microphone, 1 x holder, 1 x xLR cable, 2 x bag, 1 x stand

#### **OMNITRONIC EDP-300 Class D Amplifier**

Stereo PA amplifier with SMPS, 2 x 180

- Stereo PA amplifier with class D circuitry
  - Low weight and height due to integrated switch mode power supply
- Speaker switch-on delay and auto limiters
- 2 operating modes can be selected (stereo or bridged)
- 2 level controls
- LED VU meter and LEDs for activated protective circuit (protect), overload (clip), and signal per channel
- Complete protection set against short-circuit, overheat, clipping, overload and VHF signals
- Electronically balanced inputs via XLR mounting jacks
  - Speaker outputs via lockable Speaker plugs
- Robust steel chassis with aluminum front panel
- Rack installation with 1 unit
- (19") 48.3 cm rack installation

#### **OMNITRONIC PM-211 DJ mixer**

2-channel DJ mixer

- 2 input channels with gain control and phono/line switching
- DJ microphone input with talkover selector, level and tone control
- Adjustable front aux input for portable music players (e.g. iPod)
- Pre-fader listening (CUE) to the input channels via adjustable headphones output, with cue mix control
- Crossfader for crossfading between both channels
- 5-digit stereo LED level meter, switchable between master and PFL signal
- Additional recording output
- Operation via supplied power unit

## OMNITRONIC Adaptercable 2xXLR(M)/2xRCA 3m bk<p class='attributg

- 1 x adapter cable