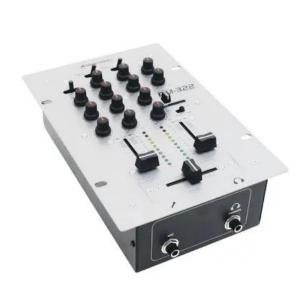

## **OMNITRONIC PM-322 DJ mixer**

PRO 2+1-channel DJ mixer

Art. No.: 10006816

#### Features:

- 2 input channels, switchable phone/line with 3-way equalizer
- 1 separate DJ mic channel with input sensitivity control (gain), 2-fold tone control (bass, treble) and talkover selector
- Microphone input via 6.3 mm mono jack on the faceplate
- High-quality and super-smooth channel faders
- Super-smooth crossfader replaceable from above
- Headphones output adjustable via Cue Level control
- Additional Cue Split/Cue Mix switch
- Cue Split function: the Cue signal is on the one side of the headphones and the output signal on the other side
- Cue Mix function: the adjustable mix of Cue signal and output signal is on both sides of the headphones
- Mixing of the headphones signal possible via cue mixing fader
- Master out 10-fold LED level displays (L/R)
- Master control
- Rec Out independent from Master level for records with static level