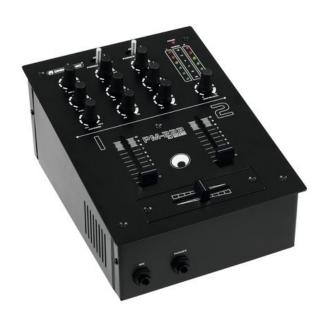

# **OMNITRONIC PM-222 2-Channel DJ Mixer**

2-channel DJ mixer

Art. No.: 10006819

GTIN: 4026397380392

**List price: 129.71 €** 

incl. 19% VAT.

## Features:

- 2 input channels with gain control, 2-way equalizer and phono/line switching
- DJ microphone input with separate level control
- Pre-fader listening (CUE) to the input channels via adjustable headphones output, with cue mix control
- Replaceable crossfader for crossfading between both channels
- 6-digit stereo LED level meter and master level control
- Outputs: master and record (stereo RCA)
- Desktop console housing
- For application areas such as: Clubs/dancing school; mobile djs / entertainer; Installation