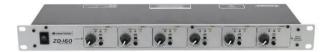

## **ZD-160 Zone Distributor**

Practical distributor with 1 input and 6 outputs

# **ZD-160 Zone Distributor**

Practical distributor with 1 input and 6 outputs

### Features:

- Extends every mixer with additional outputs
- 1 stereo XLR input
- 6 stereo zone outputs (XLR)
- Each zone with level control and mono switch
- LED display of signal input and mono/stereo mode
- (19") 48.3 cm rack installation 1 U
- For application areas such as: Installation; restaurants, bars and hotels; sports centres/gyms