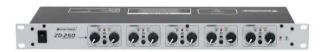

## **ZD-250 Zone Distributor**

Practical distributor with 2 inputs and 5 outputs

**Art. No.: 10304110** GTIN: 4026397179125

## Features:

- Extends every mixer with additional outputs
- 2 stereo XLR inputs
- 5 stereo zone XLR outputs
- Each zone with level controls for both inputs and mono switch
- LED display of signal input, distortion and mono/stereo mode
- (19") 48.3 cm rack installation 1 U
- For application areas such as: Installation; restaurants, bars and hotels; sports centres/gyms