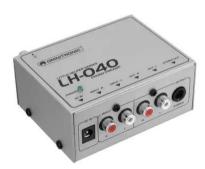

## Features:

- RIAA-preamplifier for connecting a turntable via stereo RCA sockets
- RCA output for connecting stereos or active speakers
- Can be connected directly with the power amplifier via jack socket
- Ground terminal for avoiding hum
- For application areas such as: Installation; mobile use; mobile djs / entertainer
  - Package contents
- 1 x device, 1 x external mains adapter, 4 x foot, 1 x user manual