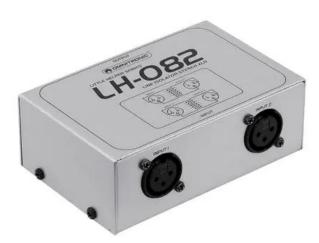

## **OMNITRONIC LH-082 Stereo Isolator XLR**

Passive stereo line isolator with XLR sockets

Art. No.: 10355082

GTIN: 4026397403923

List price: 83.18 €

incl. 19% VAT.

## Features:

- For avoiding signal interference and ground loop problems
- Input and outputs galvanically isolated
- Two high-quality audio transformers
- Balanced 3-pin XLR connectors
- Rugged metal housing
- For application areas such as: Installation; mobile use; mobile djs / entertainer
  Package contents
- 1 x device, 1 x user manual, 4 x foot

## **Technical specifications:**

| Frequency range: | 15 - 30000 Hz                                                   |  |
|------------------|-----------------------------------------------------------------|--|
| S/N ratio:       | >95 dB                                                          |  |
| Impedance:       | Input: 600 Ohm<br>Output: 600 Ohm                               |  |
| Housing color:   | Silver                                                          |  |
| Connections:     | Input: line via 2 x 3-pin XLR<br>Output: line via 2 x 3-pin XLR |  |
| Dimensions:      | Width: 11 cm<br>Depth: 7,5 cm<br>Height: 4 cm                   |  |