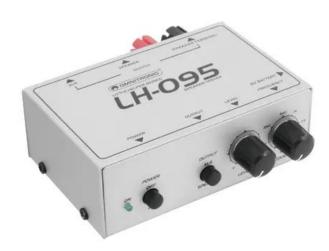

# **OMNITRONIC LH-095 Speaker Checker**

Speaker testing device with adjustable sinus frequency

Art. No.: 10355095 GTIN: 4026397286397

List price: 117.81 €

incl. 19% VAT.

#### **Description:**

You will be in control!

The scene: a bestower of hi-fi equipment gets back some speakers from a customer who affirms, that nothing happened and the speakers are allright. Trust is good, but control is still better. But how do you check if speakers are really ok? Now, the LH-095 is entering the scene. Without great effort, it is testing the frequencies and - if we stick to our example - gives clear statements and thus much more certainty to the bestower. Also not bad: a handy clip, that securely and comfortably attaches the speaker checker to a belt.

# Features:

- Quick and easy check of loudspeakers and sound systems without assembling effort
- All you need is the LH-095 and a cable
- The optimum tool for sound engineers and Rental companies
- Adjustable sinus frequency 20 Hz 20 KHz
- With spring bow and belt clip
- Powered by a battery/battery pack
- For application areas such as: Mobile use; mobile djs / entertainer