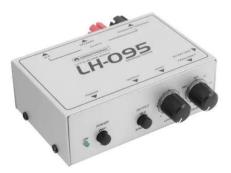

## **LH-095 Speaker Checker**

Speaker testing device with adjustable sinus frequency

Art. No.: 10355095 GTIN: 4026397286397

List price: 117.81 € incl. 19% VAT

## Features:

- Quick and easy check of loudspeakers and sound systems without assembling effort
- All you need is the LH-095 and a cable
- The optimum tool for sound engineers and Rental companies
- Adjustable sinus frequency 20 Hz 20 KHz
- With spring bow and belt clip
- Powered by a battery/battery pack
- For application areas such as: Mobile use; mobile djs / entertainer Package contents
- 1 x device, 1 x user manual, 1 x battery, 4 x foot