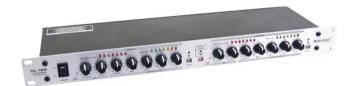

## **CL-166 Compressor/limiter/gate**

2-channel gate/compressor/limiter

**Art. No.: 10355585** GTIN: 4026397233261

## Features:

- Dedicated 2-channel dynamic processor
- Switchable from stereo to 2-channel mono operation
- Independent gate, compressor/limiter section per channel
- Variable gate with threshold and release control
- Threshold, ratio, attack, release, level control per channel
- Bypass switch allows instant comparison of the original sound with the equalized sound
- Precise 7-digit LED meters for output level and gain reduction
- Inputs and outputs via balanced XLR connectors and 6.3 mm jacks
- Rack installation, 1 U