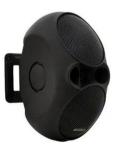

## EG-30A, active, black/set

Active design speaker pair

**Art. No.: 11036854** GTIN: 4026397325133

## Features:

- High-quality sound, capable of high volumes due to 2-way system
- 2 x 8 cm woofer (2 x 3") and 2 cm tweeter (0.75")
- 2-way tone control and level control
- Signal input and output via balanced XLR connectors
- Oval-shaped design cabinet with bass-reflex system
- White or black plastic housing (ABS) with metal grille
- Packed as a pair (2 pieces)
- Delivery includes mounting bracket (adjustable at will) for ceiling or wall installation
- Ideal for decentral sound-surroundings in bars, lounges, shops, etc.