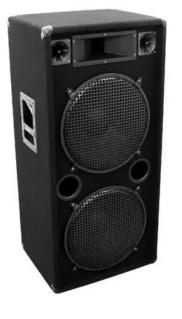

# OMNITRONIC DX-2522 3-Way Speaker 1200 W

Rugged full-range speaker-system with 2 x 15" woofer and 1200 watts power

#### Features:

- 3-way party speaker-system for disco and rock music \_
- Piezo super-tweeters for powerful treble
- High-quality horn for smooth mid-range
- Optional subbass provides a powerful bass
- Very high durability
- Stable wooden housing scratch-resistant, black felt-covering
- With stable protective steel corners
- Black metal grille
- 2 Rugged carrying handles
- For application areas such as: Mobile djs / entertainer; clubs/dancing school
- Application possibility: Standing
- For further information about this product, please refer to the Data Sheet under "Downloads"

## **Technical specifications:**

| Power:           | Program: 1200W                                     |
|------------------|----------------------------------------------------|
|                  | Rated: 600W RMS                                    |
| Frequency range: | 30 - 18000 Hz                                      |
| Sensitivity:     | 101 dB (1W/1m)                                     |
| Impedance:       | 8 ohms                                             |
| Connections:     | Input: speaker via 2 x speaker built-in socket (F) |
| Speaker:         | 2 x woofer 15"                                     |
|                  | 1 x horn                                           |
|                  | 2 x piezo                                          |
| Type of speaker: | Compact cabinet speaker                            |
| Carrying handle: | 2 pc/pcs                                           |
| Dimensions:      | Width: 50 cm                                       |
|                  | Depth: 40,5 cm                                     |
|                  | Height: 106 cm                                     |
| Weight:          | 29,05 kg                                           |
|                  |                                                    |