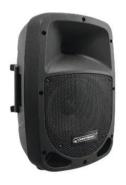

# VFM-208 2-Way Speaker

Passive speaker with 1" woofer, 1" driver and 80 W RMS

### Features:

- 2-way bass-reflex enclosure with 20 cm woofer and 2.5 cm driver
- Black metal grille
- 2 Rugged carrying handles
- For application areas such as: Mobile djs / entertainer; mobile use; rental; sports centres/gyms
- Application possibility: Standing; monitoring; on stand Package contents
- 1 x compact cabinet speaker, 1 x user manual