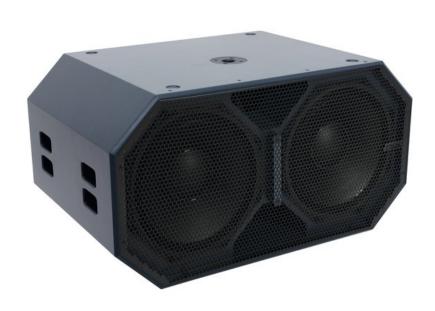

#### PSSO PRIME-152 Subwoofer 1400W

PRO PA bassreflex subwoofer, 2 x 15" woofer, 1400 W RMS, 4 ohms

**Art. No.: 11041177** GTIN: 4026397544763

### Features:

- Rugged pro bassreflex subwoofer, qualified for clubs and touring applications
- 18 mm (13 layers) birch plywood
- 2 x 38 cm (15") bass speaker, 100 mm voice coil (4"), diecast aluminum basket
- Premium custom-made drivers by European manufacturer CELTO Acoustique
- Parallel Neutrik Speakon connectors
- Metal flange for top speakers
- Carrying handles and rubber feet
- Scratch-resistant lacquer surface
- CELTO ACOUSTIQUE driver
- European engineering

## **Technical specifications:**

| Power:           | Program: 2800W<br>Rated: 1400W RMS                        |
|------------------|-----------------------------------------------------------|
| Frequency range: | 39 - 1600 Hz                                              |
| Sensitivity:     | 99 dB (1W/1m)                                             |
| Max. SPL:        | 136 dB                                                    |
| Impedance:       | 4 ohms                                                    |
| Connections:     | Input: speaker via 2 x 4-pol SpeakON mounting version (F) |
| Speaker:         | 2 x woofer 15"                                            |