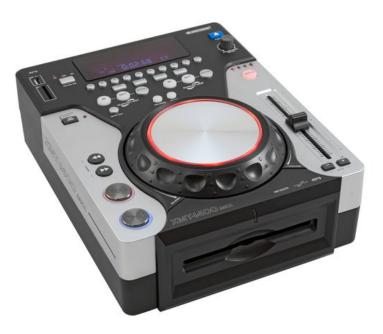

### **OMNITRONIC XMT-1400 MK2 Tabletop CD Player**

DJ player for CD, USB and SD

Art. No.: 11046036 GTIN: 4026397706673

#### Features:

- USB port for storage media and portable players
- SD(HC) card slot
- Anti-shock RAM buffer memory
- Text display supports CD text and ID3 tags (artist and title name)
- Touch-sensitive scratch jog dial with mode selector: pitch bend, scratch, fast or frame search
- Reverse run
- Brake effect (as with analog turntables)
- Comfortable track selection via 10-digit numerical track input
- Folder navigation
- Search buttons for fast forward and reverse
- Pitch bend via jog dial or separate buttons
- Manual beatcounter
- Instant start and cue function with preview
- Double loop/reloop function
- Single or continuous play
- Repeat functions
- Title programming
- Extra-large play/pause and cue buttons with color illumination
- Multicolor VFD display
- Desktop console housing
- Pitch range: ±4%, ±8%, ±12%, ±16%