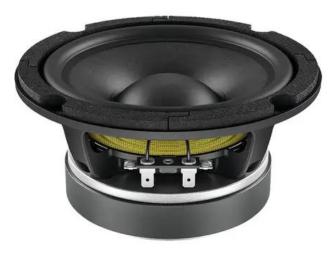

# LAVOCE WAF061.80 6.5" Woofer, Ferrite, Aluminium Basket Driver

150 W AES, 8 ohms, 91 dB, 65 - 5000 Hz

Art. No.: 12602514 GTIN: 4026397632439

### **Technical specifications:**

| Power:           | Program: 300W<br>Rated: 150W AES                                                    |
|------------------|-------------------------------------------------------------------------------------|
| Frequency range: | 65 - 5000 Hz                                                                        |
| Sensitivity:     | 91 dB                                                                               |
| Impedance:       | 8 ohms                                                                              |
| Speaker:         | Woofer 6,5" with ferrit magnet<br>Basket material: aluminum<br>Voice coil lows 1,8" |
| Weight:          | 2,26 kg                                                                             |