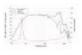

### **Technical specifications:**

| Power:           | Program: 300W<br>Rated: 150W AES                                                    |
|------------------|-------------------------------------------------------------------------------------|
| Frequency range: | 65 - 5000 Hz                                                                        |
| Sensitivity:     | 91 dB                                                                               |
| Impedance:       | 8 ohms                                                                              |
| Speaker:         | Woofer 6,5" with ferrit magnet<br>Basket material: aluminum<br>Voice coil lows 1,8" |
| Weight:          | 2,26 kg                                                                             |