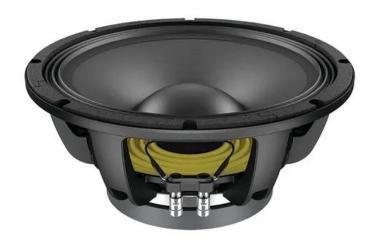

## LAVOCE WAF122.50 12" Woofer, Ferrite, Magnet Aluminium Basket Driver Art. No.: 12602528

350 W AES, 8 ohms, 97 dB, 60 - 3000 Hz

GTIN: 4026397635157

**List price: 172.55 €** 

incl. 19% VAT.

## **Technical specifications:**

| Power:           | Program: 700W<br>Rated: 350W AES |
|------------------|----------------------------------|
| Frequency range: | 60 - 3000 Hz                     |
| Sensitivity:     | 97 dB                            |
| Impedance:       | 8 ohms                           |
| Speaker:         | Woofer 12" with ferrit magnet    |
|                  | Basket material: aluminum        |
|                  | Voice coil lows 2,5"             |
| Weight:          | 6,35 kg                          |