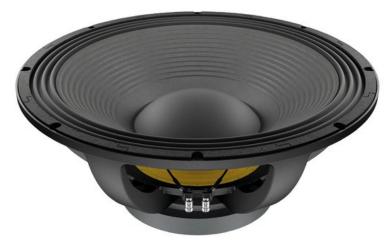

## LAVOCE SAF214.50 21" Subwoofer Ferrite Magnet Aluminium Basket Drivert. No.: 12602552 2000 W AES, 8 ohms, 96 dB, 30 - 1000 Hz

## **Technical specifications:**

| Power:           | Program: 4000W<br>Rated: 2000W AES                                                 |
|------------------|------------------------------------------------------------------------------------|
| Frequency range: | 30 - 1000 Hz                                                                       |
| Sensitivity:     | 96 dB                                                                              |
| Impedance:       | 8 ohms                                                                             |
| Speaker:         | Woofer 21" with ferrit magnet<br>Basket material: aluminum<br>Voice coil lows 4,5" |
| Weight:          | 17,85 kg                                                                           |