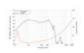

## **Technical specifications:**

| Power:           | Program: 4000W<br>Rated: 2000W AES                                                 |
|------------------|------------------------------------------------------------------------------------|
| Frequency range: | 30 - 1000 Hz                                                                       |
| Sensitivity:     | 96 dB                                                                              |
| Impedance:       | 8 ohms                                                                             |
| Speaker:         | Woofer 21" with ferrit magnet<br>Basket material: aluminum<br>Voice coil lows 4,5" |
| Weight:          | 17,85 kg                                                                           |