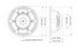

## **Technical specifications:**

| Power:           | Program: 4000W<br>Rated: 2000W AES                                                 |
|------------------|------------------------------------------------------------------------------------|
| Frequency range: | 30 - 1000 Hz                                                                       |
| Sensitivity:     | 96 dB                                                                              |
| Impedance:       | 8 ohms                                                                             |
| Speaker:         | Woofer 21" with ferrit magnet<br>Basket material: aluminum<br>Voice coil lows 4,5" |
| Weight:          | 17,85 kg                                                                           |