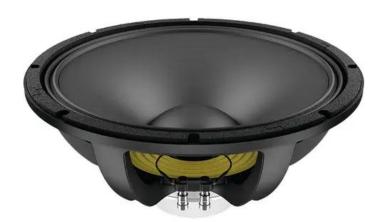

## LAVOCE WAN153.00 15" Woofer, Neodymium Magnet Aluminium Basket Driver: 12602621

500 W AES, 8 ohms, 98,5 dB, 45 - 3000 Hz

GTIN: 4026397632750

**List price: 267.75 €** 

incl. 19% VAT.

## **Technical specifications:**

| Power:           | Program: 1000W<br>Rated: 500W AES                                             |
|------------------|-------------------------------------------------------------------------------|
| Frequency range: | 45 - 3000 Hz                                                                  |
| Sensitivity:     | 98,5 dB                                                                       |
| Impedance:       | 8 ohms                                                                        |
| Speaker:         | Woofer 15" with neodymium magnet Basket material: aluminum Voice coil lows 3" |
| Weight:          | 6,00 kg                                                                       |