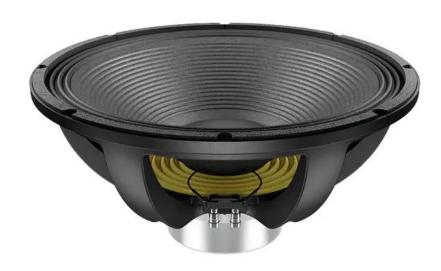

## LAVOCE SAN184.02 18" Subwoofer Neodymium Magnet Aluminium Basket Driver 2602625

1200 W AES, 8 ohms, 96,5 dB, 40 - 1000 Hz

GTIN: 4026397624731

List price: 403.41 €

incl. 19% VAT.

## **Technical specifications:**

| Power:           | Program: 2400W<br>Rated: 1200W AES                                            |
|------------------|-------------------------------------------------------------------------------|
| Frequency range: | 40 - 1000 Hz                                                                  |
| Sensitivity:     | 96,5 dB                                                                       |
| Impedance:       | 8 ohms                                                                        |
| Speaker:         | Woofer 18" with neodymium magnet Basket material: aluminum Voice coil lows 4" |
| Weight:          | 9,65 kg                                                                       |