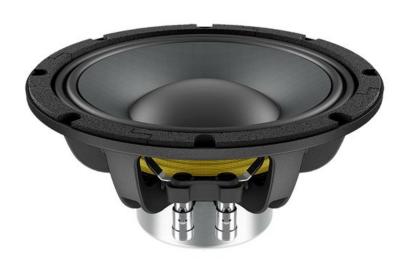

## LAVOCE WAN082.50-16 8" Subwoofer Ferrite Magnet Steel Basket Driver Art. No.: 12602933

250 W AES, 16 ohms, 94 dB, 75 - 2000 Hz

GTIN:

## Technical specifications:

| Power:           | Program: 500W                   |  |
|------------------|---------------------------------|--|
|                  | Rated: 250W AES                 |  |
| Frequency range: | 75 - 2000 Hz                    |  |
| Sensitivity:     | 94 dB                           |  |
| Impedance:       | 16 ohms                         |  |
| Speaker:         | Woofer 8" with neodymium magnet |  |
|                  | Basket material: aluminum       |  |
|                  | Voice coil lows 2,5"            |  |
|                  |                                 |  |