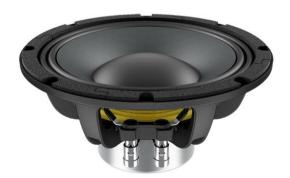

## WAN082.50-16 8" Subwoofer Ferrite Magnet Steel Basket Driver

250 W AES, 16 ohms, 94 dB, 75 - 2000 Hz

Art. No.: 12602933

GTIN: