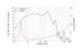

## **Technical specifications:**

| Power:           | Program: 2000W                |
|------------------|-------------------------------|
|                  | Rated: 1000W AES              |
| Frequency range: | 45 - 1000 Hz                  |
| Sensitivity:     | 98 dB                         |
| Impedance:       | 8 ohms                        |
| Speaker:         | Woofer 15" with ferrit magnet |
|                  | Basket material: aluminum     |
|                  | Voice coil lows 4"            |
| Weight:          | 8,30 kg                       |
|                  |                               |