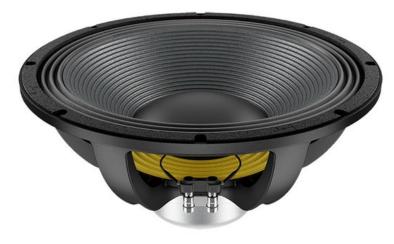

LAVOCE WAN154.01 15" Woofer Neodyme Magnet Aluminium Basket Drivært. No.: 12602948 1000 W AES, 8 ohms, 98 dB, 45 - 1000 Hz

## **Technical specifications:**

| Power:           | Program: 2000W                |
|------------------|-------------------------------|
|                  | Rated: 1000W AES              |
| Frequency range: | 45 - 1000 Hz                  |
| Sensitivity:     | 98 dB                         |
| Impedance:       | 8 ohms                        |
| Speaker:         | Woofer 15" with ferrit magnet |
|                  | Basket material: aluminum     |
|                  | Voice coil lows 4"            |
| Weight:          | 8,30 kg                       |
|                  |                               |