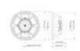

## Logistic

EAN / GTIN: 4026397685091

Weight: 14,00 kg Length: 0.53 m Width: 0.52 m Heigth: 0.29 m