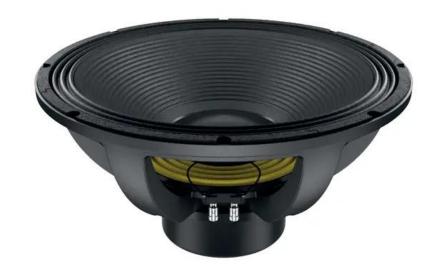

## LAVOCE SAN184.50 18" Subwoofer Neodyme Magnet, Aluminium Basket Driver: 12602952

1700 W AES, 8 ohms, 98 dB, 30 - 1000 Hz

GTIN: 4026397685091

**List price: 689.01 €** 

incl. 19% VAT.

## **Technical specifications:**

| Power:           | Program: 3400W<br>Rated: 1700W AES                                              |
|------------------|---------------------------------------------------------------------------------|
| Frequency range: | 30 - 1000 Hz                                                                    |
| Sensitivity:     | 98 dB                                                                           |
| Impedance:       | 8 ohms                                                                          |
| Speaker:         | Woofer 18" with neodymium magnet Basket material: aluminum Voice coil lows 4,5" |
| Weight:          | 12,40 kg                                                                        |