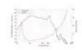

## **Technical specifications:**

| Power:           | Program: 3400W<br>Rated: 1700W AES                                              |
|------------------|---------------------------------------------------------------------------------|
| Frequency range: | 30 - 1000 Hz                                                                    |
| Sensitivity:     | 98 dB                                                                           |
| Impedance:       | 8 ohms                                                                          |
| Speaker:         | Woofer 18" with neodymium magnet Basket material: aluminum Voice coil lows 4,5" |
| Weight:          | 12,40 kg                                                                        |