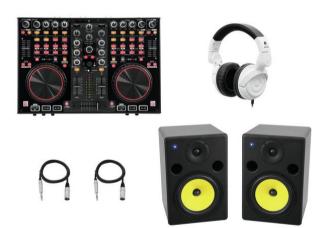

## Set DDC-2000 + SHP-5000 + 2x PNM-8

Art. No.: 20000091

GTIN:

# Set DDC-2000 + SHP-5000 + 2x PNM-8

Art. No.: 20000091

GTIN:

#### OMNITRONIC DDC-2000 Controller incl. VDJ

DJ controller incl. Virtual DJ 7 LE

- 4-deck DJ controller bundled with VIRTUAL DJ
- Optimized for VIRTUAL DJ Virtual DJ 7 LE included
- TRAKTOR PRO 2 mapping available (2 decks + 2 sample decks)
- 2 layers for 4-deck control plus 2 analog vinyl/CD decks
- Built-in USB sound card 4 IN/4 OUT
- Slim tabletop design for easy portability
- Supports Mac OSX, Windows XP, Vista, 7
- Supports timecode applications (CD/vinyl)
- 2 line/phono RCA inputs for connecting CD players, turntables and other external hardware
- AUX input connects MP3 players and tablets
- Flexible routing for INPUT 1/AUX IN (to software or master)
- 6.3 mm jack balanced and RCA unbalanced master outputs for PA applications