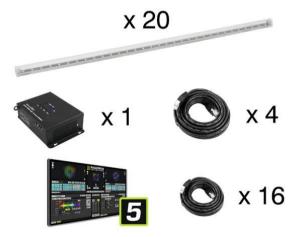

#### EUROLITE LED Pixel Pole 100cm

- bar for pixel mapping applications
- LED bar with 16 or 32 pixels for video and pixel mapping applications via Art-Net
- Signal distribution via UTP cable
- Easily create animations with MADRIX or any other control software supporting Art-Net
- 32 powerful LEDs SMD 5050 3in1 TCL RGB (homogenous color mix)<BR> LEDs controlled separately
- Color blend stepless; Dimmer electronic
- Strobe effect
- 30 integrated show programs
- The device is cooled by passive convection cooling
- Control via accessory; master/slave function
- With a beam angle of 180°