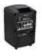

# Akku 12V/2900mAh WAMS-05 / WAMS-65Package contents

- 1 x device

Input chanel: 1 x stereo via RCA, channel control

| Battery pack type: | 1 x lead 12 V, 2900 mAh,   |
|--------------------|----------------------------|
| Battery pack:      | Battery operation up to 4h |
|                    | Recharging time 4h         |

# Akku 12V/2900mAh WAMS-05 / WAMS-65

Weight: 1,094 kg