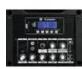

# audio player

- Control via Bluetooth; IR remote control
- Bluetooth: operating range up to 10m
- 2.4 GHz license-free worldwide
- 4 digit 7-segment LED display

# **OMNITRONIC WAMS-65BT Wireless PA System**

| Power supply:        | 100-240 V AC, 50/60 Hz                                                                           |
|----------------------|--------------------------------------------------------------------------------------------------|
| • • •                | Or                                                                                               |
|                      | 12V DC                                                                                           |
| Power consumption:   | 60 W                                                                                             |
| IP classification:   | IP20                                                                                             |
| Protection class:    | Protection class I                                                                               |
| Output power:        | 40 W RMS                                                                                         |
| Power connection:    | Mains input via IEC connector (M) mounting version power supply cord with safety plug (provided) |
|                      | Battery/battery pack (not included)                                                              |
| Frequency range:     | 62 - 18000 Hz                                                                                    |
| THD:                 | <0,5 % at 1 kHz                                                                                  |
| Cooling:             | Passive convection cooling                                                                       |
| Frequency band:      | UHF 863 - 865 MHz                                                                                |
| Carrier frequency:   | 865 MHz                                                                                          |
| Frequency stability: | ± 0,005 %                                                                                        |
| Frequency selection: | Fixed frequencies                                                                                |
| Housing color:       | Black                                                                                            |
| Attachment system:   | Flange: Ø 35mm                                                                                   |
| Circuitry:           | Class D                                                                                          |
| Control elements:    | Echo effect control, audio player                                                                |
| Status LED:          | Power, peak, ON AIR, signal, charge status indicator                                             |
| Connections:         | Input: microphone via 1 x 3-pin XLR                                                              |
|                      | Input: line via 1 x stereo RCA                                                                   |
|                      | Output: line via 1 x 6.3 mm plug (unbal.)                                                        |
| Channels:            | Microphon chanal: 1 x mono via XLR, channel control via rotary dial                              |

|                          | via rotary dial                                                            |
|--------------------------|----------------------------------------------------------------------------|
|                          | Input chanel: 1 x stereo via audio player, channel control via rotary dial |
|                          | Input chanel: 1 x mono via radio, channel control via rotary dial          |
|                          | Master output: 1 x mono, channel control via rotary dial, tone control EQ  |
| Speaker:                 | 1 x woofer 6,5" 1 x tweeter 1"                                             |
| Type of speaker:         | Compact cabinet speaker; wireless PA system                                |
| Type of construction:    | Vented                                                                     |
| Carrying handle:         | 1 pc/pcs                                                                   |
| Material:                | ABS Acrylonitrile butadiene styrene                                        |
| Color:                   | Black                                                                      |
| Dimensions:              | Width: 23,5 cm<br>Depth: 22 cm<br>Height: 35 cm                            |
| Weight:                  | 4,15 kg                                                                    |
| Microphone               |                                                                            |
| Power supply:            | 3V DC                                                                      |
| Power connection:        | Battery/battery pack                                                       |
| Capsule type:            | Dynamic                                                                    |
| Polar pattern:           | Cardioid                                                                   |
| Battery:                 | 2 x Mignon (AA) (not included)                                             |
| Range:                   | Range up to 30m                                                            |
| RF power output:         | 10 mW                                                                      |
| Modulation:              | FM                                                                         |
| Switch:                  | On/off/mute switch                                                         |
| Material:                | Plastic                                                                    |
| Dimensions:              | Length: 26 cm<br>Diameter: Ø 4 cm                                          |
| Weight:                  | 0,115 kg                                                                   |
| Audio player             |                                                                            |
| Control:                 | Bluetooth; IR remote control                                               |
| Bluetooth device name:   | Omnitronic                                                                 |
| Audio player:            | USB + SD + Bluetooth                                                       |
| Range:                   | Bluetooth: range up to 10m                                                 |
| Frequency band:          | 2.4 GHz                                                                    |
| Display type:            | 4 digit 7-segment LED display                                              |
| Music format:            | MP3, WAV                                                                   |
| Available storage media: | USB devices/SD cards max. 32GB (FAT 32)                                    |
| Remote control           |                                                                            |
| Power supply:            | 3V DC                                                                      |
| Battery:                 | 1 x button cell 3.0 V CR2025 lithium manganese built-in                    |
|                          |                                                                            |