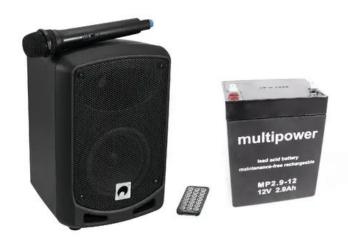

# **OMNITRONIC Set WAMS-65BT + Battery**

Portable PA system with UHF receiver unit, audio player, Bluetooth and battery

Art. No.: 20000329

GTIN:

**List price: 196.35 €** 

incl. 19% VAT.

Features: Logistic

### **OMNITRONIC WAMS-65BT Wireless PA System**

Portable 6.5" PA with wireless microphone, audio player, Bluetooth and 40 W peak power

- Portable all-in-one PA system with 40 watts output power
- 4-channel power mixer
- 2-way bass-reflex system
- SD card slot and USB port
- 1 microphone input (XLR) with adjustable reverb effect
- UHF receiver unit and matching wireless microphone
- Power-efficient and battery-saving class D amplifier
- Tone control and master control
- Integrated automatic charging of the battery
- The device is cooled by passive convection cooling
- UHF 863 865 MHz License-free and approved in Europe
- Black metal grille
- Rugged carrying handle
- For application areas such as: Theater; mobile use; wedding/gala/events; product presentations and lectures

# battery pack

- Battery pack must be ordered separately
- Cordless, flexible and versatile
- Battery operation up to 4h

#### microphone

- Polar pattern: Cardioid
- Operating range up to 30m

#### remote control

- Operating range up to 10m

#### Package contents

- 1 x device, 1 x power cord, 1 x microphone, 1 x remote control, 1 x user manual, 1 x declaration of conformity