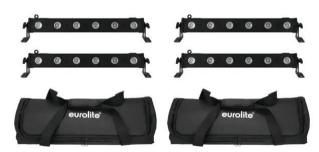

## Set 4x LED BAR-6 QCL RGBA + 2x Soft Bag + Controller

Art. No.: 20000402

GTIN:

#### **EUROLITE LED BAR-6 QCL RGBA Bar**

LED bar (59cm) with 6 x 4 watt 4in1 QCL RGBA LED

- 6 powerful LEDs 4 W high-power 4in1 QCL RGBA (homogenous color mix)
- Color change adjustable; Dimmer electronic; color blend stepless
- Strobe effect
- The device is cooled by passive convection cooling
- Control via stand-alone; DMX; sound to light via microphone; QuickDMX via USB (optional); W-DMX by wireless solution (optional); CRMX by LumenRadio (optional)
- Preprogrammed in LED PC-Control 512; Light ´J; Light Captain;
  Colorchief
- Flicker-free
- With a beam angle of 17°
- With mounting bracket
- 4 digit 7-segment LED display