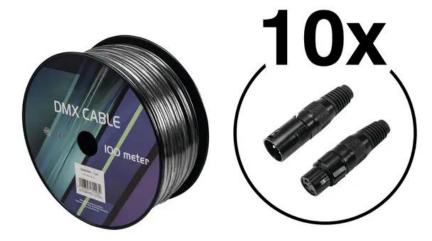

## EUROLITE Set DMX cable 2x0.22 100m sw + 20 connectors

Art. No.: 20000430

GTIN:

#### EUROLITE DMX Cable 2x0.22 100m bk

High-quality DMX cable

- Adheres to the DMX standard USITT DMX-512/1990/-A
- Very flexible cable
- Electric cable with good shielding
- Robust version
- For building DMX controlled lighting systems, LED spotlights etc.

#### OMNITRONIC XLR plug 3pin black housing 10x

Set of ten XLR plugs

- Complete metal housing in black
- 10 pieces per set

## Package contents

- 10 x plug (male)