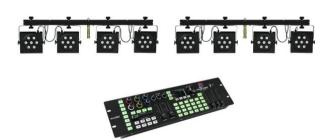

#### **EUROLITE LED KLS-801 Compact Light Set**

Bar with 4 spots with 7 x 3 W 3in1 LED (RGB) each and carrying bag

- Complete LED light set with four slimline LED spots
- Crossbar with integrated DMX control unit
- Installation via TV pin for tripods with 28 mm interior diameter
- Ultra-light ideally suited for mobile use
- Comes pre-assembled with practical transport bag
- 7 TCL LEDs per spot
- Through the close chip placement of the multichip technology, an exquisite color mix even with short distances to the illuminated surface is provided
- Movable and tiltable spotlights
- DMX-controlled operation or stand-alone operation with processorcontrolled color change
- Master/Slave operation