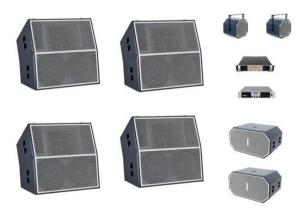

### **PSSO PRIME-315 Club Speaker System**

PRO PA speaker, 2 x 15" woofer, 6.5" + 2 x 1.4" horn-loaded, 1800 W RMS (Biamp)

- Rugged pro PA speaker, qualified for suspension and clubs
- Biamp operation
- Housing made of 25 mm (17 layers) and 18 mm (13 layers) birch plywood
- Premium custom-made drivers by European manufacturer CELTO Acoustique
- 2 x 38 cm neodymium bass speaker (15") with diecast aluminum basket
- 16.5 cm neodymium midrange speaker (6.5") with diecast aluminum basket, 51 mm voice coil (2")
- 36 mm neodymium driver (1.4"), 72 mm voice coil (2.8")
- Bassreflex system
- Neutrik Speakon connectors
- Scratch-resistant lacquer surface
- Applications: standing or suspended