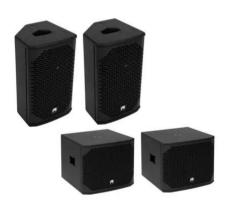

# PA Set AZX passive S

2x AZX-112 PA Subwoofer 350W including 2x AZX-208 2-way Top 100W

Art. No.: 20000526

GTIN:

List price: 927.01 € incl. 19% VAT.

## PA Set AZX passive S

2x AZX-112 PA Subwoofer 350W including 2x AZX-208 2-way Top 100W

Art. No.: 20000526

GTIN:

#### **OMNITRONIC AZX-112 PA Subwoofer 350W**

12" bassreflex subwoofer with 350 W RMS

- 30 cm (12") bass speaker with 63 mm voice coil
- Black metal grille with acoustic foam
- 2 recessed carrying handles
- For application areas such as: Clubs/dancing school; installation; mobile use; mobile djs / entertainer; rental
  Package contents
- 1 x user manual, 1 x bass

#### **OMNITRONIC AZX-208 2-way Top 100W**

Passive speaker with 8" woofer, 1" driver and 100 W RMS

- 2-way bass-reflex system with 20 cm woofer and 2.5 cm titan driver
- Dual flange