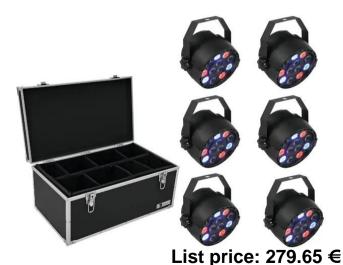

# Set 6x LED PARty Spot + Case TDV-1

6x compact spotlight with 12 x 1 W LED in RGBW including universal case

Art. No.: 20000626

GTIN:

### **EUROLITE LED PARty Spot**

Compact spotlight with 12 x 1 W R/G/B/W LED and DMX control

- 12 powerful LEDs 1 W SMD 8072 R/G/B/W
- Color blend stepless; color change programs; pulse effect adjustable; Dimmer electronic
- Strobe effect
- 7 integrated show programs
- Direct color selection for 18 preset colors
- The device is cooled by cooling fan
- Control via stand-alone; sound to light via microphone; master/slave function
- Preprogrammed in Light'J; LED PC-Control 512; LED EASY OPERATOR 4x4; LED EASY OPERATOR 4x6; Light Captain; Colorchief
- Flicker-free