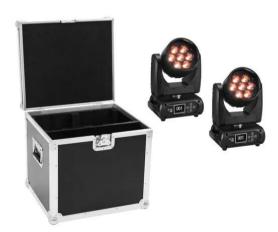

## Set 2x EYE-7 HCL Zoom + Case

2x PRO washlight with 6in1 COB LEDs and motorized zoom including PRO flightcase

**Art. No.: 20000723** GTIN: 4026397471861

#### **FUTURELIGHT EYE-7 HCL Zoom LED Moving Head Wash**

PRO washlight with 6in1 COB LEDs and motorized zoom

- Equipped with 7 x 17 W 6in1 LED in R/G/B/Amber/Lime/Cyan
- Variable PWM frequency (pulse-width modulation)
- Optional W-DMX receiver for wireless DMX Control
- Compact design
- 2 different LED segments, which can be controlled individually via DMX
- Exact positioning via 16-bit PAN/TILT movement resolution
- 16-bit resolution for high-resolution dimming
- Motorized zoom with 2-36° beam angle
- Color presets
- Variable color temperature
- Built-in programs
- Stepless color blend
- Strobe effect with adjustable speed