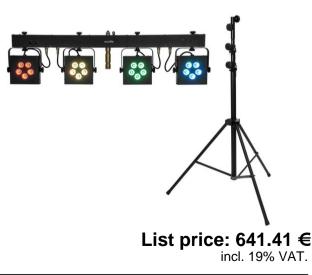

## Set LED KLS-902 + STV-60-WOT EU Steel stand black

Bar with 4 powerful RGB/WW spots, QuickDMX, remote control and bag incl. lighting stand

#### EUROLITE LED KLS-902 Next Compact Light Set

Bar with 4 powerful RGB/WW spots, QuickDMX support, IR remote control and carrying bag

- 5 powerful LEDs 7 W high-power 4in1 QCL RGB/WW (homogenous color mix)<BR> spots controlled separately
- Crossbar with integrated DMX control unit and TV spigot for tripod installation
- With a beam angle of 16°
- 20 integrated show programs
- Color blend stepless; Dimmer electronic; program selection
- Mounting points and power outlets for additional fixtures
- For application areas such as: Mobile use; Stage; mobile djs / entertainer; small rental; Rental
- Preprogrammed in EASY SHOW 1; LED EASY OPERATOR DELUXE; Light Captain; EASY SHOW 2; Light 'J; EASY SHOW 3