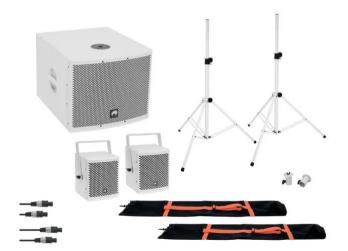

## Set MOLLY 2.1 Active System Sub + 2x Top + Accessories, white

Art. No.: 20000837 GTIN: 4026397689983

List price: 1141.21 € incl. 19% VAT

## Set MOLLY 2.1 Active System Sub + 2x Top + Accessories, white

**Art. No.: 20000837** GTIN: 4026397689983

## OMNITRONIC MOLLY-12A Subwoofer active white

Active 12" subwoofer with DSP and Bluetooth

- 12" bassreflex subwoofer with DSP and 700 watts RMS power
- Flexibly extendable with MOLLY-6 satellites for 2.1 and 4.1 configurations
- DSP-controlled class D amplifier (500 W + 2 x 100 W)
- Separate volume control for subwoofer and satellites
- Stereo/mono selection
- Digital signal processor
- DSP presets: FLAT; DJ; LIVE; VOICE
- Control via Bluetooth
- White metal grille with acoustic foam
- 2 Rugged carrying handles Package contents
- 1 x bass, 1 x power cord, 2 x speaker cable, 1 x user manual, 1 x declaration of conformity