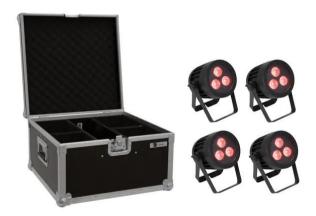

## Set 4x LED IP PAR 3x9W SCL Spot + Case

Art. No.: 20000845 GTIN: 4026397690613

List price: 1284.01 € incl. 19% VAT.

## Set 4x LED IP PAR 3x9W SCL Spot + Case

**Art. No.: 20000845** GTIN: 4026397690613

#### **EUROLITE LED IP PAR 3x9W SCL Spot**

Weather-proof (IP65) spotlight with 3 x 9 W LED and 7in1 SCL RGB/CW/WW/A/UV color mixing

- 3 powerful LEDs 9 W 7in1 SCL RGB/CW/WW/A/UV (homogenous color mix)
- Direct color selection for 28 preset colors
- The device is cooled by passive convection cooling
- Control via stand-alone; IR remote control; DMX
- Preprogrammed in Light'J; EASY SHOW 1; Light Captain; EASY SHOW 2; EASY SHOW 3
- Flicker-free
- With a beam angle of 15°
- With double bracket
- LCD display
- Suitable for outdoor use IP65
- Silent operation