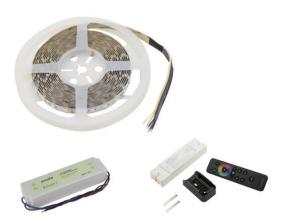

#### EUROLITE LED Strip 300 5m 5050 RGB/WW/CW 24V

Flexible LED strip, RGB, warm white and cold white

- Flexible LED strip for decorative lighting
- High-grade components and a solid construction guarantee a long service life and excellent color rendering
- Can be cut into segments of variable size
- Self-adhesive rear side
- Supplied on a plastic reel
- 300 powerful LEDs SMD 5050 4in1 QCL RGB/WW (homogenous color mix)
- Control via system controller
- For application areas such as: Trade fair and shop fitting;
  Clubs/dancing school; Installation; restaurants, bars and hotels
- Silent operation