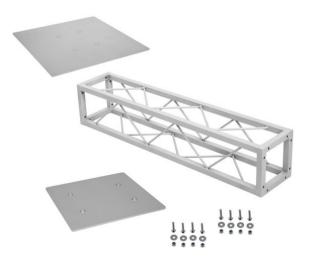

#### **DECOTRUSS Quad Base Plate 500 sil**

Accessory element for DECOTRUSS Quad - the decorative truss system

- Silvergrey coating for a classic high-tech look
- Particularly easy installation with M8 screw
- Please order matching screw set separately
- For application areas such as: Shop fitting

#### **DECOTRUSS Quad ST-1000 Truss sil**

Decorative

square

crossbar

- Small decorative truss
- Silvergrey coating for a classic high-tech look
- Small packing size of 20 cm
- Particularly easy installation with M8 screw
- Easily create trendy designs with the optional corner block