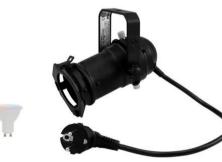

### EUROLITE PAR-16 Spot GU-10 black

PAR-16 housing with GU10 socket (with plug cable)

- Mini-spot for GU-10 lamp
- Color-filters attachable
- Control via plug and play
- For PAR 16
  - Package contents
- 1 x spotlight, 1 x filter frame, 1 x user manual

### OMNILUX LED GU10 RGB/WW/CW WiFi

Smart Wi-Fi bulb RGB+CCT, controlled via app, Alexa & Google Home

- Multicolor LED bulb with Wi-Fi technology for a smart home
- 2.4 GHz license-free worldwide