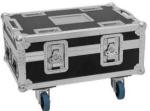

## Set 16x LED Silent Par 6 QCL floor wh + Case

Art. No.: 20001003 GTIN: 4026397687088

16 x

List price: 4044.81 € incl. 19% VAT.

# Set 16x LED Silent Par 6 QCL floor wh + Case

**Art. No.: 20001003** GTIN: 4026397687088