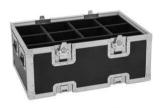

## Set 16x LED Silent Par 6 QCL floor wh + Case

Art. No.: 20001003 GTIN: 4026397687088

16 x

List price: 4044.81 € incl. 19% VAT.

# Set 16x LED Silent Par 6 QCL floor wh + Case

**Art. No.: 20001003** GTIN: 4026397687088