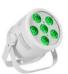

#### **EUROLITE LED Silent Par 6 QCL Floor wh**

LED floor spot with RGB/WW color mixing

- 14350 lux at 1 m
- 6 powerful LEDs 8 W 4in1 QCL RGB/WW (homogenous color mix)
- Color blend stepless; color change adjustable; color fade adjustable; Dimmer electronic; Dimmer speed (step response) adjustable
- Strobe effect
- Direct color selection for 25 preset colors
- The device is cooled by passive convection cooling
- Control via stand-alone; DMX; QuickDMX via USB (optional); master/slave function; sound to light via microphone
- Preprogrammed in Light'J; Light Captain; Colorchief
- Flicker-free
- With a beam angle of 16°
- With mounting bracket; with double bracket