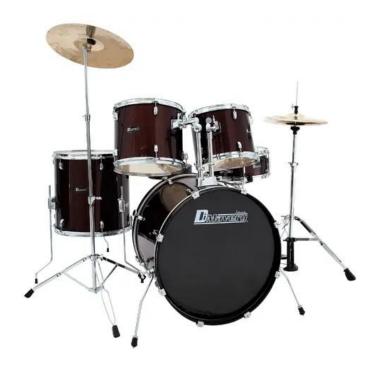

## **DIMAVERY DS-205 Drum set, black**

Excellent 5-piece drum set

Art. No.: 26001500 GTIN: 4026397170696

## Features:

- 6-layer maple shells with laminated covering
- Maple snare drum with laminated covering
- Chrome hardware with double fixation and single tom holder
- Incl. Hi-Hat stand, cymbal stand, snare stand, bass drum pedal and drum throne
- Delivery without cymbals
- Color: black
- BD 22" x 16"
- FT 16" x 16"
- SD 14" x 5.5"
- TT 13" x 11"
- TT 12" x 10.5"