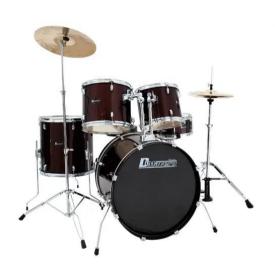

## **DS-205 Drum set, black**

Excellent 5-piece drum set

**Art. No.: 26001500** GTIN: 4026397170696

## Features:

- 6-layer maple shells with laminated covering
- Maple snare drum with laminated covering
- Chrome hardware with double fixation and single tom holder
- Incl. Hi-Hat stand, cymbal stand, snare stand, bass drum pedal and drum throne
- Delivery without cymbals
- Color: black
- BD 22" x 16"
- FT 16" x 16"
- SD 14" x 5.5"
- TT 13" x 11"
- TT 12" x 10.5"