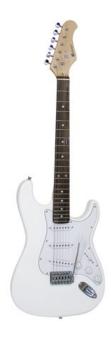

## **DIMAVERY ST-203 E-Guitar, white**

E-guitar in STform

Art. No.: 26211020

GTIN: 4026397668469

**List price: 117.81 €** 

incl. 19% VAT.

## **Technical specifications:**

| Pickup:            | 3 x single coil                    |  |
|--------------------|------------------------------------|--|
| Version:           | Right hand version                 |  |
| Neck:              | Bolt-on neck made of maple,        |  |
|                    | Fingerboard: Blackwood 22 frets    |  |
| Body:              | 4/4 STform                         |  |
|                    | Ash painted                        |  |
| Pickguard:         | White                              |  |
| Scale length:      | 648 mm                             |  |
| Number of strings: | 6                                  |  |
| Regulator:         | 1 x volume, 2 x sound              |  |
| PU switch:         | 1 x 5-way switch                   |  |
| Bridge:            | ST-style tremolo                   |  |
| Hardware:          | Chromium-plated                    |  |
| Color:             | White, high-gloss, chromium-plated |  |
|                    | -                                  |  |