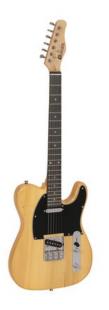

# **DIMAVERY TL-401 E-Guitar, nature**

E-guitar

### **Technical specifications:**

| Pickup:            | 2 x single coil                                               |
|--------------------|---------------------------------------------------------------|
| Version:           | Right hand version                                            |
| Neck:              | Bolt-on neck made of maple,<br>Fingerboard: rosewood 22 frets |
| Body:              | 4/4 TLform<br>Limewood painted                                |
| Pickguard:         | Black                                                         |
| Scale length:      | 650 mm                                                        |
| Nut width:         | 42 mm                                                         |
| Number of strings: | 6                                                             |
| Regulator:         | 1 x volume, 1 x sound                                         |
| PU switch:         | 1 x 3-way-switch                                              |
| Bridge:            | TL-style                                                      |
| Hardware:          | Chromium-plated                                               |
|                    |                                                               |