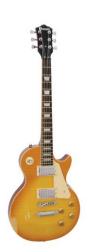

## Features:

- Color: cherryburst, relic
- LP style
- Construction: set-in neck
- Body: archtop basswood with maple top
- Neck: maple
- Fingerboard: blackwood, 22 frets
- Scale: 628 mm
- Pick-up: 2 x humbucker
- Controls: 2 x volume, 2 x tone
- pick-up switch: 3-way switch
- Bridge: Tune-o-matic style
- Hardware: chrome
- Finish: hi-gloss