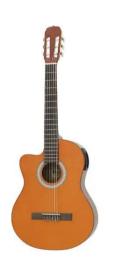

# **CN-500L Classical guitar, nature**

Classical guitar for lefties with pick up

### Features:

- Color: nature
- With cutaway
- Body: rosewood
- Neck: nato
- Fingerboard: rosewood, 18 frets
- Top: spruce
- Bridge: rosewood
- Preamp with 3-band EQ and presence control